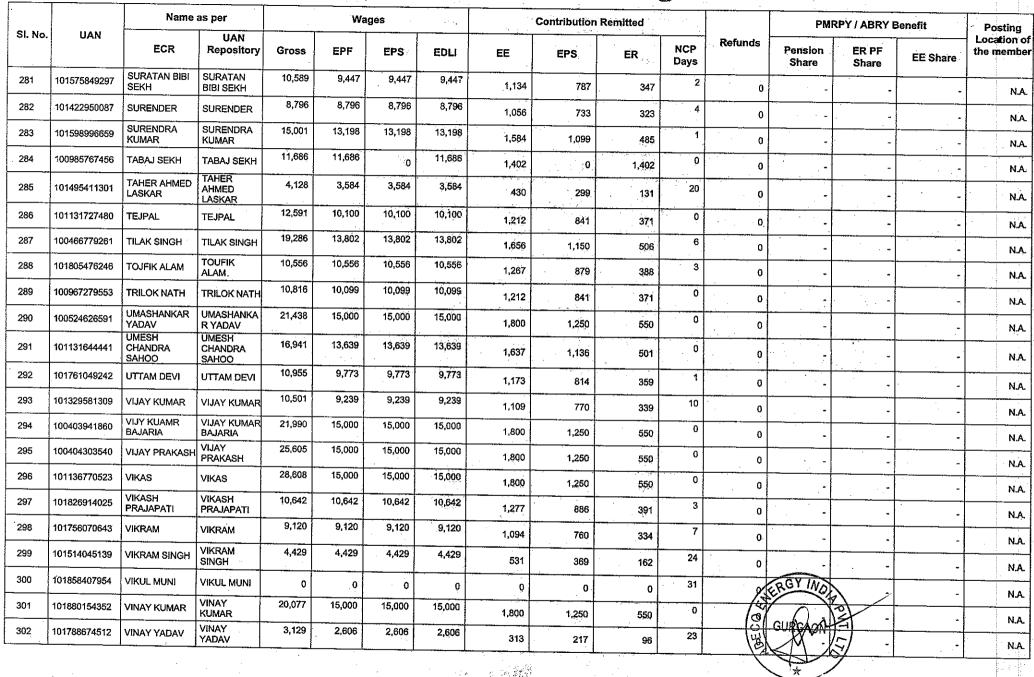

| N.A                     |
| 279     | 101818684976 | SURAJ NAYAK             | SURAJ<br>NAYAK              | 15,102 | 13,239        | 13,239 | 13,239 | 1,589 | 1,103        | 486      | 0           | 0       |                  |                | 2 -      | . N.A                   |
| 280     | 100683922269 | SURAJIT SHIT            | SURAJIT<br>SHIT             | 14,275 | 10,604        | 10,604 | 10,604 | 1,272 | 883          | 389      | 0           | 0       | 000              | <b>FURGION</b> |          | N.A                     |
|         |              |                         |                             |        | <del></del> ! |        |        |       |              |          |             |         | Z                |                | 17/      |                         |



|         |              | Name                | as per              |        | Wag    | jes    | ļ           | , 0     | Contribution     | Remitted       | · ·      |                           | PMR | PY / ABRY E | Benefit                               | Posting |
|---------|--------------|---------------------|---------------------|--------|--------|--------|-------------|---------|------------------|----------------|----------|---------------------------|-----|-------------|---------------------------------------|---------|
| SI. No. | UAN          | ECR                 | UAN<br>Repository   | Gross  | EPF    | Days   | NCP<br>Days | Refunds | Pension<br>Share | ER PF<br>Share | EE Share | Location of<br>the member |     |             |                                       |