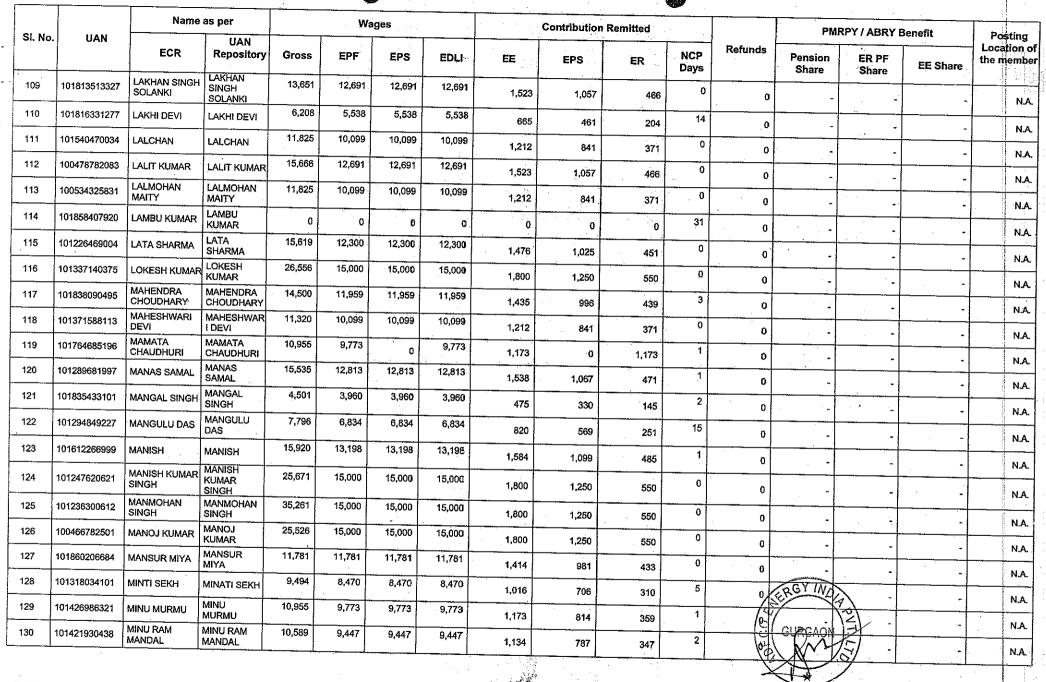

<br>SINGH JAT       | 18,533 | 14,065 | 14,065 | 14,065 | 1,688 | 1,172        | 516         | 2           | 0       | يحر              | GY INDIA       |                                              | N.A.                   |
| 107     | 101194510249 | KUNJ BIHARI<br>PRAJAPAT | KUNJ BIHARI<br>PRAJAPAT   | 14,860 | 12,319 | 12,319 | 12,319 | 1,478 | 1,026        | 452         | 3           | 0       |                  | 19             |                                              | N.A.                   |
| 108     | 101589368390 | LAKHAN<br>KUMAR         | LAKHAN<br>KUMAR           | 14,501 | 12,758 | 12,758 | 12,758 | 1,531 | 1,063        | 468         | 2           | 0       |                  | GURAPON        |                                              | - N.A.                 |



|         |              | Name :                      | as per                      |        | Wa     | ges    |        |       | Contribution | Remitted | ·.          |         | PMR              | PY / ABRY E    | Senefit    | Posting                |
|---------|--------------|-----------------------------|-----------------------------|--------|--------|--------|--------|-------|--------------|----------|-------------|---------|------------------|----------------|------------|------------------------|
| SI. No. | UAN          | ECR                         | UAN<br>Repository           | Gross  | EPF    | EPS    | EDLI   | EE    | EPS          | ER       | NCP<br>Days | Refunds | Pension<br>Share | ER PF<br>Share | EE Share   | Location of the member |
| 131     | 100568523718 | MITHIL