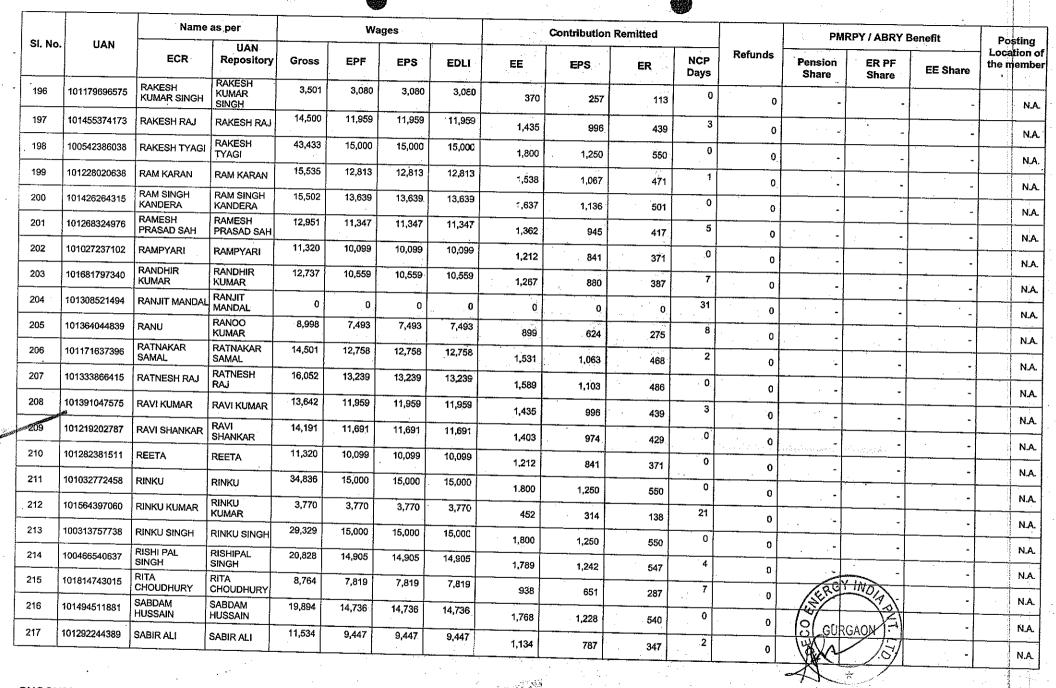

|



|         |              | Name                   | as per                    |        | Wa     | ges    | -      |       | Contribution | Remitted | Ì           |         | PMR              | PY / ABRY E                            | Benefit  | Po       | sting  |
|---------|--------------|------------------------|---------------------------|--------|--------|--------|--------|-------|--------------|----------|-------------|---------|------------------|----------------------------------------|----------|----------|--------|
| Si. No. | UAN          | ECR                    | UAN<br>Repository         | Gross  | EPF    | EPS    | EDLI   | EE    | EPS          | ER       | NCP<br>Days | Refunds | Pension<br>Share | ER PF<br>Share                         | EE Share | Loca     | tion o |
| 2